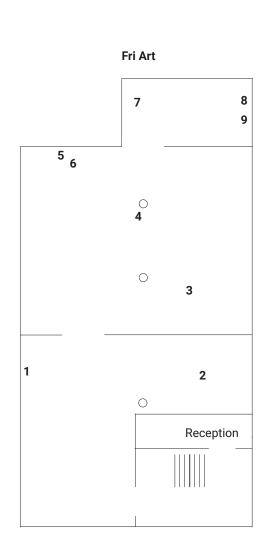

## Fri Art

**1.** Death by Landscape (Fribourg), 2020, 262 x 139,3 cm. Digital print on glass, lead (Andreas Vetterli workshop), larch wood frame

**2.** Techno-monsters, 2020, 30 x 30 x 30 cm. 1970s Soviet foam toys, sound 35'30"

**3.** Spectator (I-V), 2020, 80 x 36 x 12 cm. Steel, print on leather

**4.** Mouthless (And when the ax came into the forest, the trees said: the handle is one of us), 2020, dimensions variable. Ten screen looped video installation, steel

Cinematography: Fritz Schiffers Readers: Juno Moritz, Julia Moritz, Azur Sabic, Amadeus Vogelsang Styling: Erik Raynal Make-up: Juliette Ruetz

**5.** For when I look at you for a moment, then it is no longer possible for me to speak; my tongue has snapped, at once a subtle fire has stolen beneath my flesh, I see nothing with my eyes,

WallRiss

my ears hum, sweat pours from me, a trembling seizes me all over, I am greener than grass, and it seems to me that I am a little short of dying (I), 2020, 181 x 80 x 30 cm. Spruce wood, polished steel, deformed lab glass

**6.** Untitled, 2020, 35 x 18 x 18 cm. Fragrance produced in collaboration with International Flavors and Fragrances Inc., aluminium container, plastic cap

**7.** *Still Life*, 2020. Fragrance produced in collaboration with International Flavors and Fragrances Inc., industrial aroma diffuser, PVC tube

8. Gusła (cbe40a4268e04f75), 2020, Looped video on holographic LED fan, 9'10"

**9.** *Gusła (298a79954053cd81),* 2020. Looped video on holographic LED fan, 8'26"