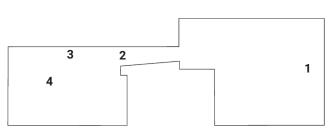

## WallRiss

1. Enclosure (III), 2020, 50 x 9,6 x 1,5 cm. Text on LED scroll

**2.** *Untitled*, 2020, 242 x 107 cm. Enforced glass, steel fixtures

**3.** An Essay on Abjection, 2019, 35 x 35 x 40 cm each. Two powder-coated steel industrial fans with protective grill

**4.** *Hexanol (IV-V)*, 2020, 230 x 50 x 50 cm. Steel, aluminium, hay